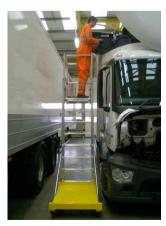

## Designed for optimum clearance

The GlideLift XR height adjustable access platform has been designed to access areas where optimum clearance is required. The GlideLift XR's cantilevered design allows it to be positioned close to your point of access allowing optimal outreach. With a 900mm long platform, the GlideLift XR offers 1.50 metres of working outreach at a maximum platform height of 2.1 metres. The GlideLift XR offers users complete fall protection and ensures compliance with the Work At Height Regulations.

- Height adjustable
- Max working height 4.1m
- Platform height 2.1m
- Width 935mm
- Length: 2.03m
- 150kg safe working load
- Easy to manoeuvre
- Work At Height compliant
- Guardrailed fall protection
- Inside & outside use
- Bespoke options available