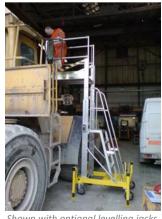

## Designed for optimum clearance

The GlideLift XR height adjustable access platform has been designed to access areas where optimum clearance is required. The GlideLift XR's cantilevered design allows it to be positioned close to your point of access allowing optimal outreach. With a 900mm long platform, the GlideLift XR offers 1.50 metres of working outreach at a maximum platform height of 2.1 metres. The GlideLift XR offers users complete fall protection and ensures compliance with the Work At Height Regulations.

- Height adjustable
- Max working height 4.1m
- Platform height 2.1m
- Width 935mm
- Length: 2.03m
- 150kg safe working load
- Easy to manoeuvre
- Work At Height compliant
- Guardrailed fall protection
- Inside & outside use
- Bespoke options available

Shown with optional levelling jacks & stens

Working At Height Limited. Telephone: 01483 415 410 info@workingatheightltd.com www.workingatheightltd.com