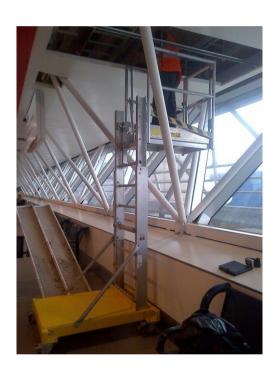

## Designed for optimum clearance

The GlideLift XR height adjustable access platform has been designed to access areas where optimum clearance is required. The GlideLift XR's cantilevered design allows it to be positioned close to your point of access allowing optimal outreach. With a 900mm long platform, the GlideLift XR offers 1.50 metres of working outreach at a maximum platform height of 2.1 metres. The GlideLift XR offers users complete fall protection and ensures compliance with the Work At Height Regulations.

- Height adjustable
- Max working height 4.1m
- Platform height 2.1m
- Width 935mm
- Length: 2.03m
- 150kg safe working load
- Easy to manoeuvre
- Work At Height compliant
- Guardrailed fall protection
- Inside & outside use
- Bespoke options available