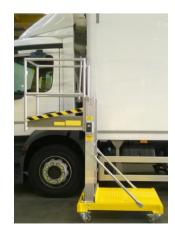

## Designed for optimum clearance

The GlideLift XR height adjustable access platform has been designed to access areas where optimum clearance is required. The GlideLift XR's cantilevered design allows it to be positioned close to your point of access allowing optimal outreach. With a 900mm long platform, the GlideLift XR offers 1.50 metres of working outreach at a maximum platform height of 2.1 metres. The GlideLift XR offers users complete fall protection and ensures compliance with the Work At Height Regulations.

- Height adjustable
- Max working height 4.1m
- Platform height 2.1m
- Width 935mm
- Length: 2.03m
- 150kg safe working load
- Easy to manoeuvre
- Work At Height compliant
- Guardrailed fall protection
- Inside & outside use
- Bespoke options available